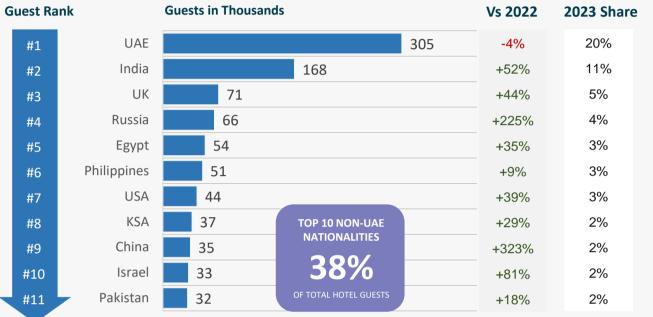

| +7%                  |
| ARR (AED)        | 671           | +25%                 | 228           | +21%                 | 199             | +31%                 | 277              | +4%                  |
| REVPAR (AED)     | 423           | +44%                 | 148           | +26%                 | 113             | +41%                 | 207              | +6%                  |

Notes: Guest & revenue values are rounded off to their nearest value

# YTD APR 2023 PERFORMANCE

# **OVERALL PERFORMANCE – YTD APR 2023**

**Revenues (AED) Hotel Guests Hotel Occupancy Hotel ALOS** ARR (AED) **REVPAR (AED) YTD Apr 2023 Performance** 2,197M 1,561K 72% 2.8 Nights 462 330 +41% -2% -22% +30% +31% +28% % Change vs 2022

# HOTEL GUEST NATIONALITIES – YTD APR 2023 Guest Rank Guests in Thousands



# **ALOS ACROSS TOP NATIONALTIES – YTD APR 2023**



Notes: Excludes Unspecified nationalities, which represents upto 6% of total guest volumes in YTD Apr 2023 & 2022

# **PERFORMANCE BY REGIONS - YTD APR 2023**

| YTD APR 2023     | ABU DHABI |                   | Al      | LAIN              | AL DHAFRA |