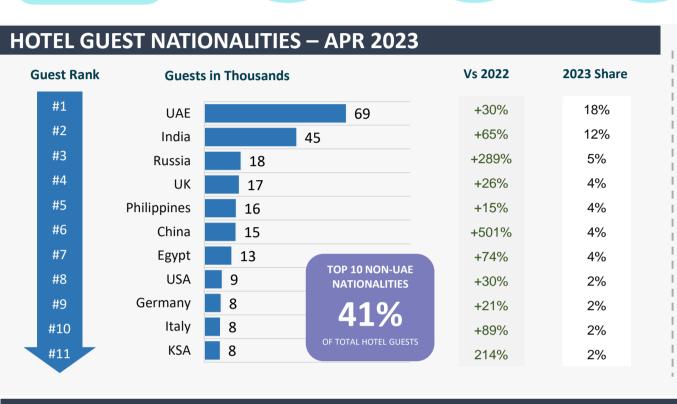

-REVENUE SYSTEM AND MIGRATED TO DAILY HOTEL SYSTEM FOR MONTHLY AND OTHER REPORTING PURPOSES. HENCE, WE URGE CAUTION WHILE COMPARING THE CURRENT PERFORMANCE WITH ANY HISTORICAL HOTEL PERFORMANCE REPORTS PUBLISHED ON DCT'S OFFICIAL WEBSITE AND/OR ON OPEN DATA PLATFORM.

PLEASE NOTE THAT DUE TO MISSING DATA FROM ONE OF THE HOTELS IN AL AIN, AL AIN'S HOTEL GUESTS, GUEST NIGHTS AND TOTAL REVENUES MAY BE UNDERSTATED UPTO 12%. HOWEVER, THE IMPACT ON OTHER METRICS IS ESTIMATED TO BE MARGINAL.



# **ABU DHABI HOTEL PERFORMANCE**

**APRIL 2023** 



### **OVERALL PERFORMANCE – APR 2023**

**Hotel Guests Hotel Occupancy Hotel ALOS** ARR (AED) **REVPAR (AED) Revenues (AED) Apr 2023 Performance** 2.7 Nights 379<sub>K</sub> **65%** 440 284 497<sub>M</sub> +64% -24% +37% +9% +24% +35% % Change vs 2022



### ALOS ACROSS TOP NATIONALITIES – APR 2023 2022 2023 5.2 **4.8** 5.0 4.6 **4.0** 3.7 3.6 2.7 2.4 2.0 1.8 1.8 UAE India Russia UK Philippines China 5.2 4.5 4.6 4.2 4.0 3.7 3.6 2.9 2.6 2.8 USA Italy KSA Egypt Germany

Notes: Excludes Unspecified nationalities, which represents upto 6% of total guest volumes in Apr 2023 & 2022

# **PERFORMANCE BY REGIONS – APR 2023**

| APR 2023                                                             | ABU DHABI |                   | AL AIN  |                   | AL DHAFRA |                   |  |
|----------------------------------------------------------------------|-----------|-------------------|---------|-------------------|-----------|-------------------|--|
| Key Indicators                                                       | Actuals   | % C