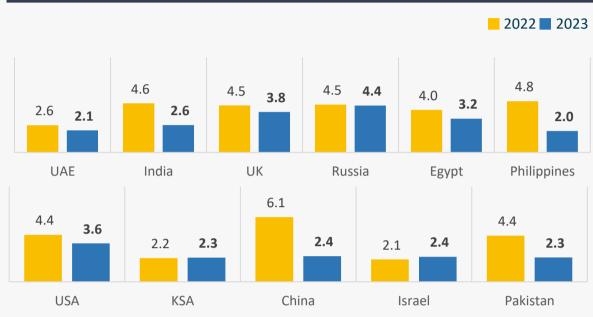

# **ALOS ACROSS TOP NATIONALTIES – YTD APR 2023**

Notes: Excludes Unspecified nationalities, which represents upto 6% of total guest volumes in YTD Apr 2023 & 2022

Notes: Excludes Unspecified nationalities, which represents upto 6% of total guest volumes in Apr 2023 & 2022